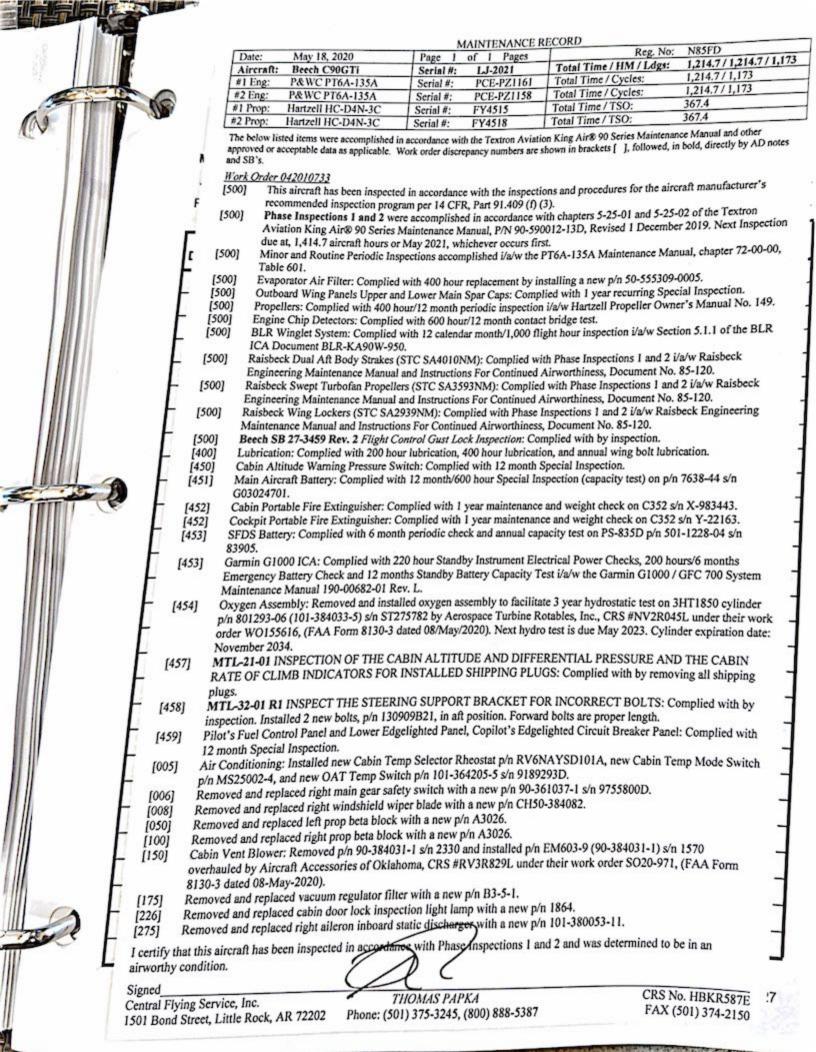

Dale W. Dodd

ODA-230339-CE

Hawker Beechcraft Corporation

| rcraft Mo        | del                      |                                        | C900                                                                                                                                                                                                                                                                                                                                                                                                                                                                                                                                                                                                                                                                                                                                                                                                                                                                                                                                                                                                                                                                                                                                                                                                                                                                                                                                                                                                                                                                                                                                                                                                                                                                                                                                                                                                                                                                                                                                                                                                                                                                                                                           | STi -                                                   | Serie                                    | al Number                              | 1-3-                                       | 2021                                                                                    |                                  |
|------------------|--------------------------|----------------------------------------|--------------------------------------------------------------------------------------------------------------------------------------------------------------------------------------------------------------------------------------------------------------------------------------------------------------------------------------------------------------------------------------------------------------------------------------------------------------------------------------------------------------------------------------------------------------------------------------------------------------------------------------------------------------------------------------------------------------------------------------------------------------------------------------------------------------------------------------------------------------------------------------------------------------------------------------------------------------------------------------------------------------------------------------------------------------------------------------------------------------------------------------------------------------------------------------------------------------------------------------------------------------------------------------------------------------------------------------------------------------------------------------------------------------------------------------------------------------------------------------------------------------------------------------------------------------------------------------------------------------------------------------------------------------------------------------------------------------------------------------------------------------------------------------------------------------------------------------------------------------------------------------------------------------------------------------------------------------------------------------------------------------------------------------------------------------------------------------------------------------------------------|---------------------------------------------------------|------------------------------------------|----------------------------------------|--------------------------------------------|-----------------------------------------------------------------------------------------|----------------------------------|
| g#               |                          | N                                      | 85F1                                                                                                                                                                                                                                                                                                                                                                                                                                                                                                                                                                                                                                                                                                                                                                                                                                                                                                                                                                                                                                                                                                                                                                                                                                                                                                                                                                                                                                                                                                                                                                                                                                                                                                                                                                                                                                                                                                                                                                                                                                                                                                                           | )                                                       | Own                                      | er's Name                              |                                            | 2021                                                                                    | -                                |
|                  | Ι.,                      | OUDO                                   | 0V01 F0                                                                                                                                                                                                                                                                                                                                                                                                                                                                                                                                                                                                                                                                                                                                                                                                                                                                                                                                                                                                                                                                                                                                                                                                                                                                                                                                                                                                                                                                                                                                                                                                                                                                                                                                                                                                                                                                                                                                                                                                                                                                                                                        | ENTRIES                                                 | 31                                       |                                        |                                            | INSPECTOR'S                                                                             | S LICENS                         |
| TE               |                          |                                        |                                                                                                                                                                                                                                                                                                                                                                                                                                                                                                                                                                                                                                                                                                                                                                                                                                                                                                                                                                                                                                                                                                                                                                                                                                                                                                                                                                                                                                                                                                                                                                                                                                                                                                                                                                                                                                                                                                                                                                                                                                                                                                                                | ENTRIES                                                 |                                          | 1813                                   | IGNATURE                                   |                                                                                         |                                  |
| Janu             | k                        | <b>er</b> 93                           | eechc                                                                                                                                                                                                                                                                                                                                                                                                                                                                                                                                                                                                                                                                                                                                                                                                                                                                                                                                                                                                                                                                                                                                                                                                                                                                                                                                                                                                                                                                                                                                                                                                                                                                                                                                                                                                                                                                                                                                                                                                                                                                                                                          | raft                                                    |                                          |                                        |                                            | 1980 Airpo<br>Wichita, K                                                                |                                  |
|                  |                          |                                        | Reecl                                                                                                                                                                                                                                                                                                                                                                                                                                                                                                                                                                                                                                                                                                                                                                                                                                                                                                                                                                                                                                                                                                                                                                                                                                                                                                                                                                                                                                                                                                                                                                                                                                                                                                                                                                                                                                                                                                                                                                                                                                                                                                                          |                                                         |                                          |                                        |                                            | 1980 A                                                                                  | irport Rd                        |
|                  |                          |                                        |                                                                                                                                                                                                                                                                                                                                                                                                                                                                                                                                                                                                                                                                                                                                                                                                                                                                                                                                                                                                                                                                                                                                                                                                                                                                                                                                                                                                                                                                                                                                                                                                                                                                                                                                                                                                                                                                                                                                                                                                                                                                                                                                |                                                         |                                          |                                        |                                            | Phone                                                                                   | a, Kansas 6720<br>: 316.676.4500 |
| 4                |                          |                                        | SE                                                                                                                                                                                                                                                                                                                                                                                                                                                                                                                                                                                                                                                                                                                                                                                                                                                                                                                                                                                                                                                                                                                                                                                                                                                                                                                                                                                                                                                                                                                                                                                                                                                                                                                                                                                                                                                                                                                                                                                                                                                                                                                             | AMME                                                    | ENDED AIRFR                              | AME LOG                                | ENTRY                                      | Fax: 3                                                                                  | 16.671.3279                      |
| MOD              | -                        |                                        | C S/N                                                                                                                                                                                                                                                                                                                                                                                                                                                                                                                                                                                                                                                                                                                                                                                                                                                                                                                                                                                                                                                                                                                                                                                                                                                                                                                                                                                                                                                                                                                                                                                                                                                                                                                                                                                                                                                                                                                                                                                                                                                                                                                          | A/C REG                                                 | W/O                                      | AC TT                                  | AC TCYC                                    | HR MTR                                                                                  | DATE                             |
| C900             | Ti                       | L                                      | -2021                                                                                                                                                                                                                                                                                                                                                                                                                                                                                                                                                                                                                                                                                                                                                                                                                                                                                                                                                                                                                                                                                                                                                                                                                                                                                                                                                                                                                                                                                                                                                                                                                                                                                                                                                                                                                                                                                                                                                                                                                                                                                                                          | N85FD                                                   | 05-04-7722                               | 20.6                                   | 13                                         | 20.6                                                                                    | 7/14/2011                        |
| Hawker<br>CRS# B | Bee                      | chcraft S<br>R672C                     | ervices                                                                                                                                                                                                                                                                                                                                                                                                                                                                                                                                                                                                                                                                                                                                                                                                                                                                                                                                                                                                                                                                                                                                                                                                                                                                                                                                                                                                                                                                                                                                                                                                                                                                                                                                                                                                                                                                                                                                                                                                                                                                                                                        | ON 145.5085                                             | HE WORK PERFO                            | Name: Da                               | Ancon<br>an Bacon                          |                                                                                         |                                  |
|                  |                          |                                        | 1                                                                                                                                                                                                                                                                                                                                                                                                                                                                                                                                                                                                                                                                                                                                                                                                                                                                                                                                                                                                                                                                                                                                                                                                                                                                                                                                                                                                                                                                                                                                                                                                                                                                                                                                                                                                                                                                                                                                                                                                                                                                                                                              |                                                         |                                          | Title: lns                             |                                            |                                                                                         | - 100                            |
|                  | ike:<br>del:             | Hawker I<br>C90GTX                     | Beechcraft                                                                                                                                                                                                                                                                                                                                                                                                                                                                                                                                                                                                                                                                                                                                                                                                                                                                                                                                                                                                                                                                                                                                                                                                                                                                                                                                                                                                                                                                                                                                                                                                                                                                                                                                                                                                                                                                                                                                                                                                                                                                                                                     |                                                         |                                          |                                        | Reg. No.:<br>Date:                         |                                                                                         |                                  |
| Serial I         |                          | LJ-2021                                |                                                                                                                                                                                                                                                                                                                                                                                                                                                                                                                                                                                                                                                                                                                                                                                                                                                                                                                                                                                                                                                                                                                                                                                                                                                                                                                                                                                                                                                                                                                                                                                                                                                                                                                                                                                                                                                                                                                                                                                                                                                                                                                                | A                                                       | BANYA                                    | N                                      | W/O No.                                    | 0.0000000000000000000000000000000000000                                                 |                                  |
| Но               | urs:                     | 38.1                                   | Lndgs: 2                                                                                                                                                                                                                                                                                                                                                                                                                                                                                                                                                                                                                                                                                                                                                                                                                                                                                                                                                                                                                                                                                                                                                                                                                                                                                                                                                                                                                                                                                                                                                                                                                                                                                                                                                                                                                                                                                                                                                                                                                                                                                                                       | 40 1                                                    | AIRFRAME MAINTE                          | NANCE ENTRY                            | Page                                       | 1 of 1 Hobbs:                                                                           | 38.1                             |
|                  |                          |                                        |                                                                                                                                                                                                                                                                                                                                                                                                                                                                                                                                                                                                                                                                                                                                                                                                                                                                                                                                                                                                                                                                                                                                                                                                                                                                                                                                                                                                                                                                                                                                                                                                                                                                                                                                                                                                                                                                                                                                                                                                                                                                                                                                | De                                                      | scription of Work A                      | ccomplished.                           |                                            |                                                                                         | =11-                             |
| ope<br>Inst      | n for<br>alled<br>irs ar | inspection<br>new recent<br>nd service | n. Found out                                                                                                                                                                                                                                                                                                                                                                                                                                                                                                                                                                                                                                                                                                                                                                                                                                                                                                                                                                                                                                                                                                                                                                                                                                                                                                                                                                                                                                                                                                                                                                                                                                                                                                                                                                                                                                                                                                                                                                                                                                                                                                                   | let screen conta<br>n 90-384019-3. I<br>nces of POE Oil | minated. Inspected<br>Pressurized system | I inside of tubing<br>with dry nitroge | at receiver dryer wi<br>n. No leaks noted. | ved receiver dryer a<br>th no defects noted.<br>Evacuated system f<br>ked. Low Pressure | or 4                             |
| The article      | e(s) id                  | dentified ab                           | ove was repai                                                                                                                                                                                                                                                                                                                                                                                                                                                                                                                                                                                                                                                                                                                                                                                                                                                                                                                                                                                                                                                                                                                                                                                                                                                                                                                                                                                                                                                                                                                                                                                                                                                                                                                                                                                                                                                                                                                                                                                                                                                                                                                  | red and inspected                                       | Approval for Return                      |                                        | ions and is approved                       | for return to service. P                                                                | ertinent                         |
| details of       | the re                   | epair are or                           | file at this age                                                                                                                                                                                                                                                                                                                                                                                                                                                                                                                                                                                                                                                                                                                                                                                                                                                                                                                                                                                                                                                                                                                                                                                                                                                                                                                                                                                                                                                                                                                                                                                                                                                                                                                                                                                                                                                                                                                                                                                                                                                                                                               | ency under this wo                                      | order.                                   | 10                                     |                                            |                                                                                         |                                  |
|                  |                          |                                        | a series and the seri |                                                         |                                          | V- K                                   |                                            | L. Oblett                                                                               |                                  |
|                  |                          | orized Sig                             |                                                                                                                                                                                                                                                                                                                                                                                                                                                                                                                                                                                                                                                                                                                                                                                                                                                                                                                                                                                                                                                                                                                                                                                                                                                                                                                                                                                                                                                                                                                                                                                                                                                                                                                                                                                                                                                                                                                                                                                                                                                                                                                                | rthorized Service                                       | Center                                   | FAAC                                   | Lou Home                                   | sher, Chief Inspector<br>ation WD4R618M                                                 |                                  |