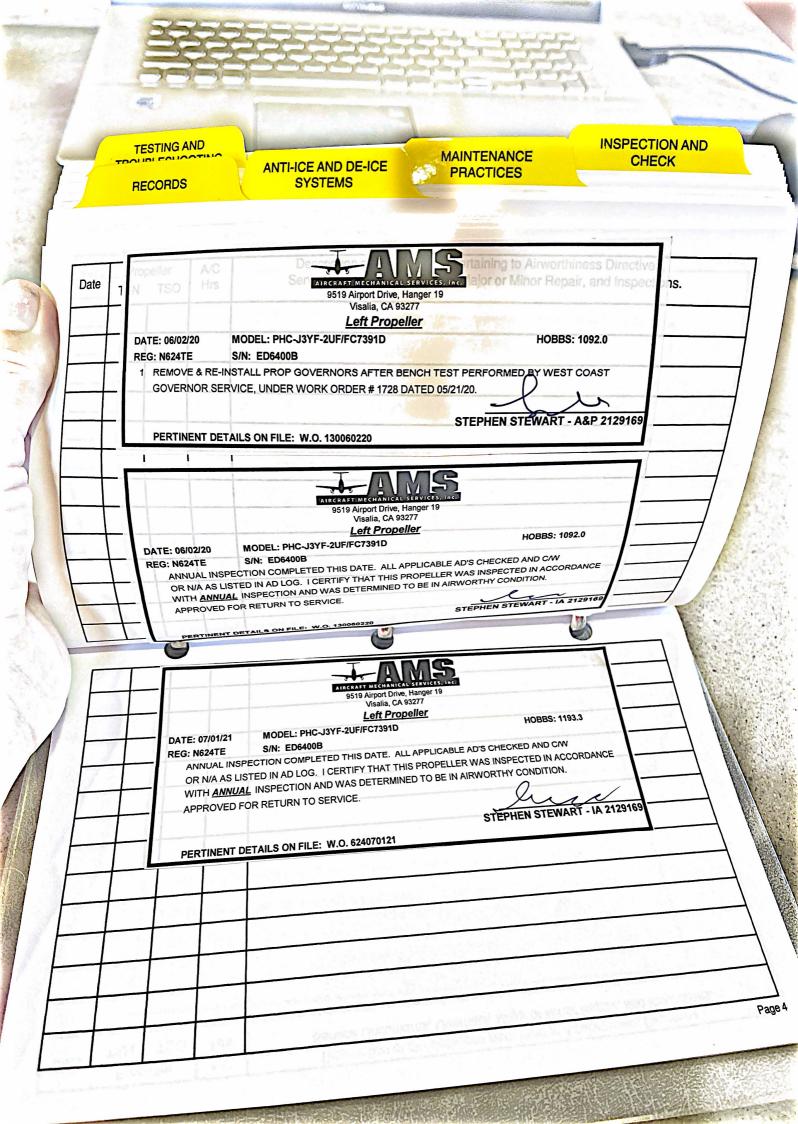

ION COMPLETED THIS DATE. ALL APPLICABLE AD'S CHECKED AND C/W **REG: N130S** OR N/A AS LISTED IN AD LOG. I CERTIFY THAT THIS PROPELLER WAS INSPECTED IN ACCORDANCE WITH ANNUAL INSPECTION AND WAS DETERMINED TO BE IN AIRWORTHY CONDITION. APPROVED FOR RETURN TO SERVICE. STEPHEN STEWART - IA 2129169 PERTINENT DETAILS ON FILE: W.O. 130110117 9 Airport Drive, Hanger Visalia, CA 93277 Left Propeller HOBBS: 968.0 MODEL: PHC-J3YF-2UF/FC7391D ANNUAL INSPECTION COMPLETED THIS DATE. ALL APPLICABLE AD'S CHECKED AND CW DATE: 4/1/19 OR N/A AS LISTED IN AD LOG. I CERTIFY THAT THIS PROPELLER WAS INSPECTED IN ACCORDANCE REG: N130S WITH ANNUAL INSPECTION AND WAS DETERMINED TO BE IN AIRWORTHY CONDITION. APPROVED FOR RETURN TO SERVICE. STEPHEN STEWART - IA 2129169 PERTINENT DETAILS ON FILE: W.O. 130040119 Page