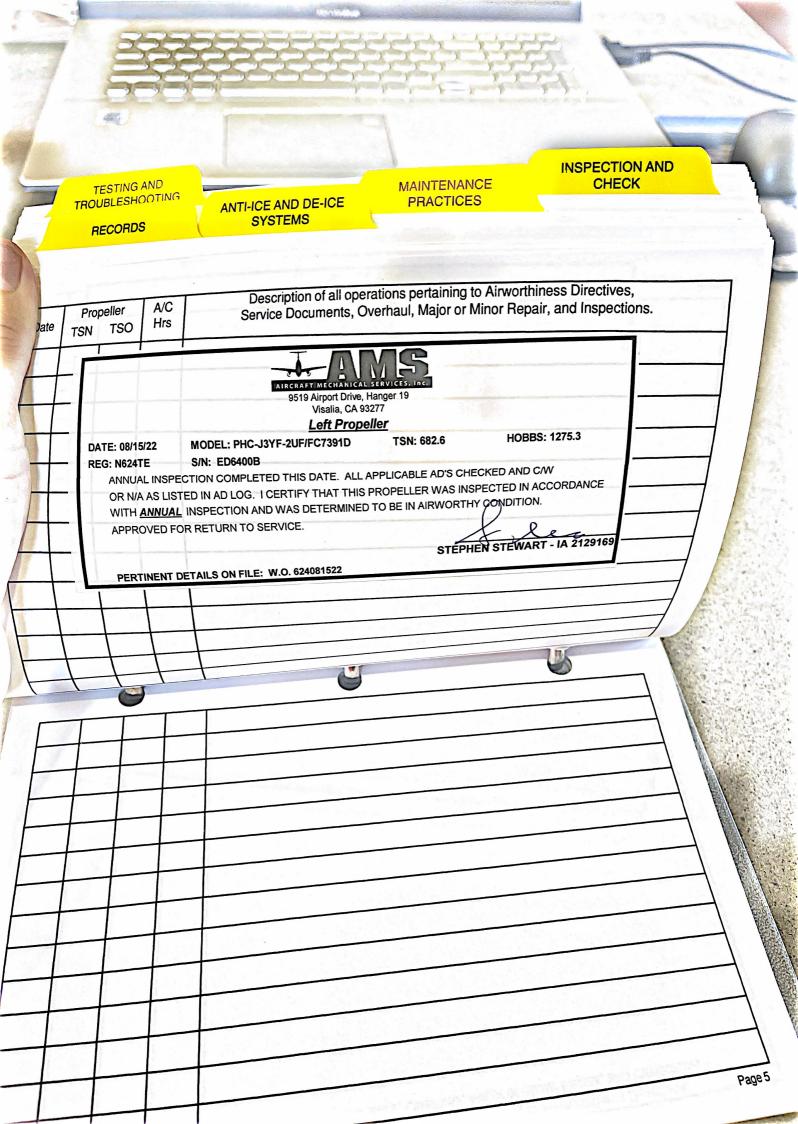

N COMPLETED THIS DATE. ALL APPLICABLE AD'S CHECKED AND C/W **REG: N130S** OR N/A AS LISTED IN AD LOG. I CERTIFY THAT THIS PROPELLER WAS INSPECTED IN ACCORDANCE WITH ANNUAL INSPECTION AND WAS DETERMINED TO BE IN AIRWORTHY CONDITION. APPROVED FOR RETURN TO SERVICE. STEPHEN STEWART - IA 2129169 PERTINENT DETAILS ON FILE: W.O. 130110117 9 Airport Drive, Hanger Visalia, CA 93277 Left Propeller HOBBS: 968.0 MODEL: PHC-J3YF-2UF/FC7391D ANNUAL INSPECTION COMPLETED THIS DATE. ALL APPLICABLE AD'S CHECKED AND CW DATE: 4/1/19 OR N/A AS LISTED IN AD LOG. I CERTIFY THAT THIS PROPELLER WAS INSPECTED IN ACCORDANCE REG: N130S WITH ANNUAL INSPECTION AND WAS DETERMINED TO BE IN AIRWORTHY CONDITION. APPROVED FOR RETURN TO SERVICE. STEPHEN STEWART - IA 2129169 PERTINENT DETAILS ON FILE: W.O. 130040119 Page