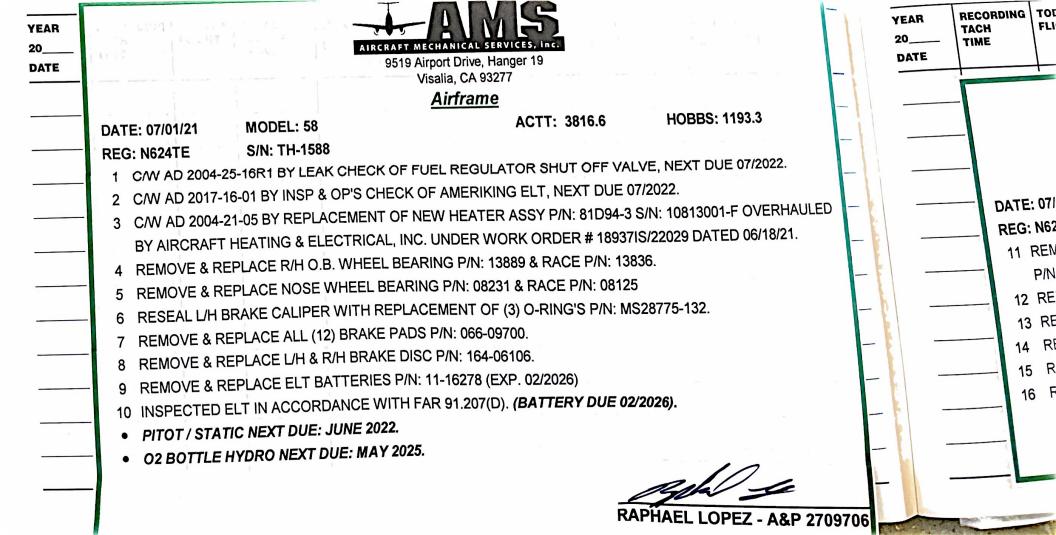

9519 Airport Drive, Hanger 19 Visalia, CA 93277

ACTT: 3898.6

## Airframe

MODEL: 58

HOBBS: 1275.3

S/N: TH-1588

5-16R1 BY LEAK CHECK OF FUEL REGULATOR SHUT OFF VALVE, NEXT DUE 08/2023.

6-01 BY INSP & OP'S CHECK OF AMERIKING ELT, NEXT DUE 08/2023.

PLACE R/H O.B. WHEEL BEARING P/N: 13889 & RACE P/N: 13836.

PLACE L/H FUEL BOOST PUMP P/N: 4404-00-7 S/N: 0212.

REMOVE & REPLACE FLAP ACTUATORS COVERS P/N: 062.

- INSTALLATION OF STEINBACH & ASSOCIATES, INC. CONVERSION KIT P/N: 95210010-003 S/N: 40969. OF THE FACTORY R-12 AIR CONDITIONING SYSTEM TO R-134A REFRIGERANT ON BEECH TYPE CERTIFICATE NUMBER 3A16 MODEL 58 IN ACCORDANCE WITH STEINBACH AND ASSOCIATES TOP DRAWING NUMBER 95210000, REV B, DATED 07/09/1998, OR LATER FAA APPROVED REVISION. ALSO INSTALLED IN ACCORDANCE WITH SUPPLEMENTAL TYPE CERTIFICATE NUMBER SA09503SC. WEIGHT AND BALANCE IS NOT AFFECTED.
- REMOVE & REPLACE REAR EVAP MOTOR BRACKET ASSY P/N: 106-555012-25.
- INSPECTED ELT IN ACCORDANCE WITH FAR 91.207(D). (BATTERY DUE 02/2026).
- **02 BOTTLE HYDRO NEXT DUE: MAY 2025.**

RAPHAEL LOPEZ - A&P 2709706

PERTINENT DETAILS ON FILE: W.O. 624081522

| EAR<br>)<br>Ate | RECORDING<br>TACH<br>TIME | TODAY'S<br>FLIGHT | TOTAL<br>TIME IN<br>SERVICE | Description of Inspections, Tests, Repairs and Alterations Entries must be endorsed with Name, Rating and Certificate Number of Technician of Repair Facility. (See back pages for other specific entries.) |
|-----------------|---------------------------|-------------------|-----------------------------|-------------------------------------------------------------------------------------------------------------------------------------------------------------------------------------------------------------|
|                 |                           |                   |                             | AIRCRAFT MECHANICAL SERVICES, Inc. 9519 Airport Drive, Hanger 19 Visalia, CA 93277                                                                                                                          |
|                 |                           |                   |                             | Airframe                                                                                                                                                                                                    |
| _ DA            | TE: 05/26/22              | MC                | DEL: 58                     | ACTT: 3885.9 HOBBS: 1262.6                                                                                                                                                                                  |
| RE              | G: N624TE                 | S/N               | l: TH-1588                  |                                                                                                                                                                                                             |
| 1               | SERVICED                  | A/C SYST          | EM WITH 2                   | 4 POUNDS OF R-12 FREON.                                                                                                                                                                                     |
|                 |                           |                   |                             | RAPHAEL LOPEZ - A&P 2709706                                                                                                                                                                                 |
| _               | PERTINENT                 | DETAILS           | ON FILE:                    | W.O. 624052622                                                                                                                                                                                              |
|                 |                           |                   |                             |                                                                                                                                                                                                             |
|                 | 1                         |                   |                             |                                                                                                                                                                                                             |
|                 |                           |                   | £                           |                                                                                                                                                                                                             |
|                 | 74                        |                   |                             |                                                                                                                                                                                                             |
|                 |                           |                   |                             |                                                                                                                                                                                                             |