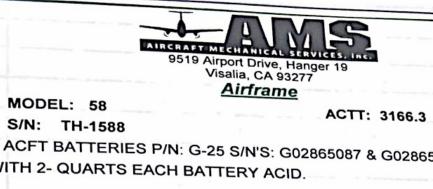

|
|                                                                                                                            |                                                                                                                                                                                                                                                                |
|                                                                                                                            | Aircraft: N130S  Fork has been performed- ed starter on LH engine with of logics W/O: M520840.  Of this repair are on file unport Drive, San Luis Obis on accomplished in accordation accordation accordation been authorized to per been authorized to review |



1 REPLACE BOTH ACFT BATTERIES P/N: G-25 S/N'S: G02865087 & G02865089 AND SERVICE WITH 2- QUARTS EACH BATTERY ACID.

HOBBS: 543.0

PERTINENT DETAILS ON FILE: W.O. 130071415

MODEL: 58

DATE: 07/14/15

REG: N130S

| DATE | AIRCRAFT TIME<br>IN SERVICE