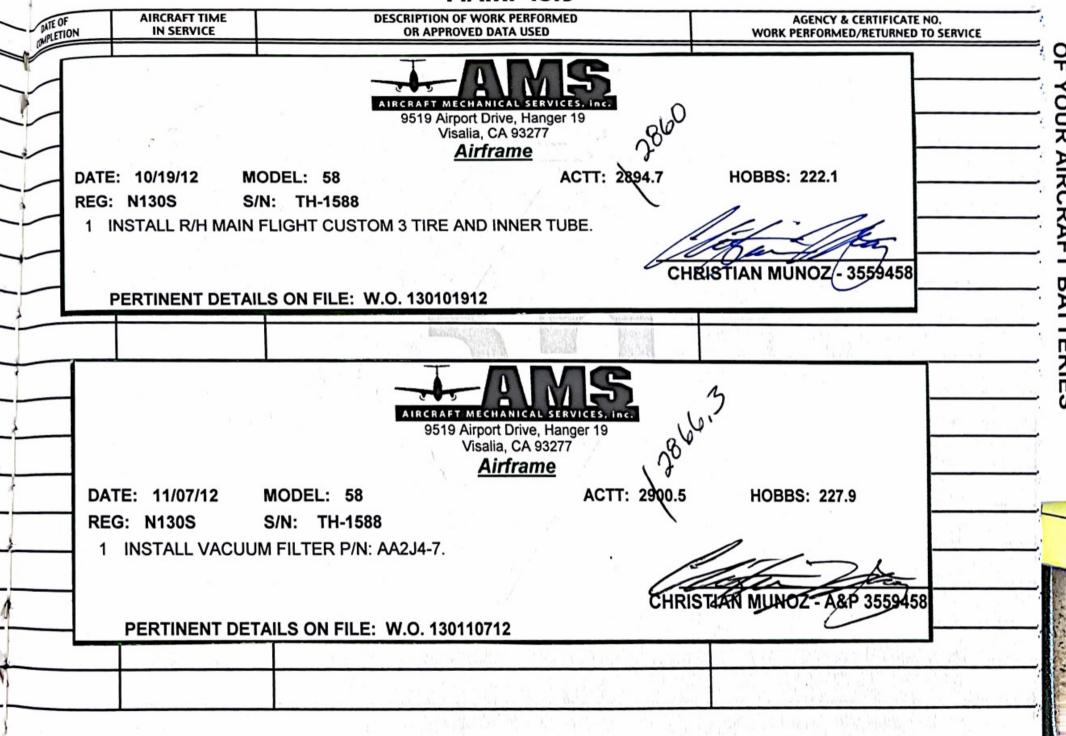

|
| DATE: 1           | 11-29-2012                  |                                                                 | 04 Airport Drive, Hanger 19<br>Visalia, CA 93277                        | HOBBS:                                                |
| DATE: 1<br>REG: N |                             | 95                                                              | 04 Airport Drive, Hanger 19 Visalia, CA 93277 <u>Airframe</u>           | HOBBS:                                                |
| REG: N            | 130S<br>moved and rep       | MODEL: Beech 58 S/N: TH 1588 laced encoding servo altir         | 04 Airport Drive, Hanger 19 Visalia, CA 93277 <u>Airframe</u>           | PN 066-3062-00 SN; 3257                               |



### MAINIENANCE KECOKD F.A.R. 43.9

| I certify that ATC Transponder(s) has/have been Complies with FAR 43, Appendix F.  Transponder No. 1 Serial No. CTX 327  Transponder No. 2 Serial No. CTX 327  Date: 7.10.2012 Signature:  AMS Avionics Inc. Certificate No. 7AXR408B  9504 W. Airport Dr., Visalia, Ca. 93277  I certify that the Altimeter(s) Automatic Pressure Al and Static Pressure System(s) have been inspected, the With FAR Part 43, Appendix E. | Tel. (559) 651-0190  N      | WORK PERFORMED/RETURNED TO |
|-----------------------------------------------------------------------------------------------------------------------------------------------------------------------------------------------------------------------------------------------------------------------------------------------