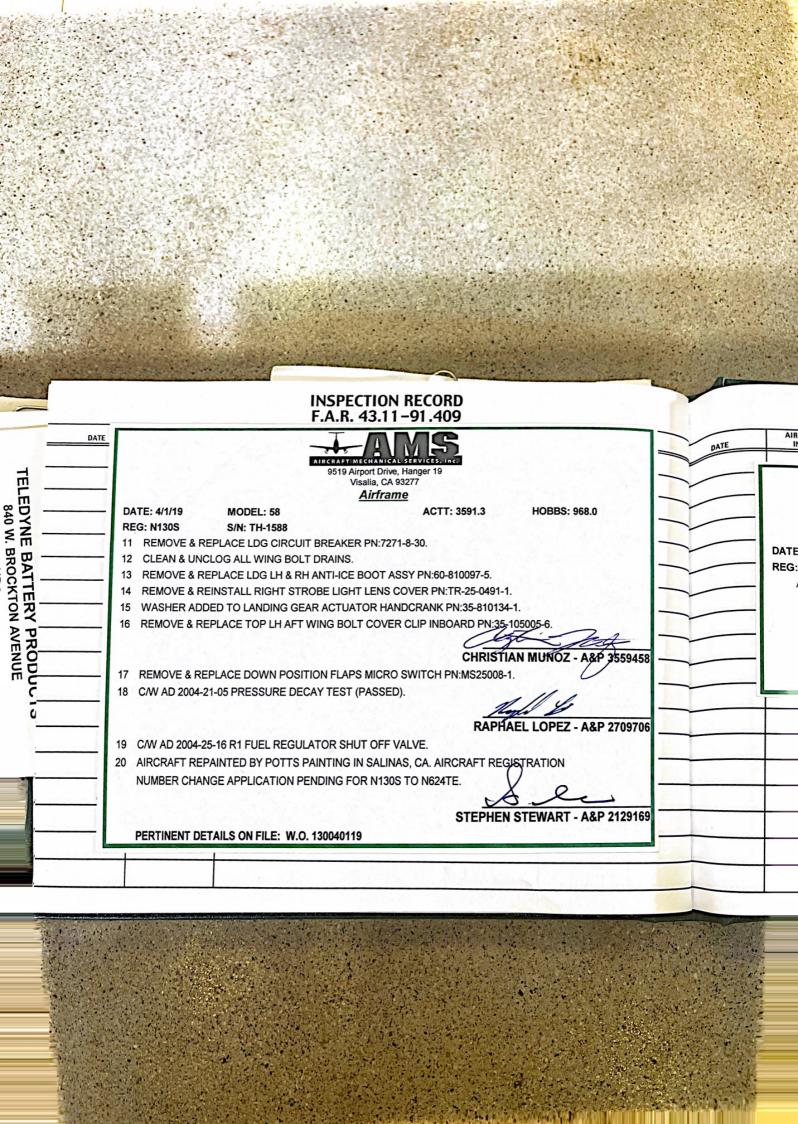

### MAINTENANCE RECORD F.A.R. 43.9

| N      | AIRCRAFT TIME<br>IN SERVICE | DESCRIPTION OF WORK<br>OR APPROVED DATE |                                                                                                                                                                                                                                                                                                                                                                                                                                                                                                                                                                                                                                                                                                                                                                                                                                                                                                                                                                                                                                                                                                                                                                                                                                                                                                                                                                                                                                                                                                                                                                                                                                                                                                                                                                                                                                                                                                                                                                                                                                                                                                                                | AGENCY & CERTIFICATE NO. WORK PERFORMED/RETURNED TO SERVICE | E   |
|--------|-----------------------------|-----------------------------------------|--------------------------------------------------------------------------------------------------------------------------------------------------------------------------------------------------------------------------------------------------------------------------------------------------------------------------------------------------------------------------------------------------------------------------------------------------------------------------------------------------------------------------------------------------------------------------------------------------------------------------------------------------------------------------------------------------------------------------------------------------------------------------------------------------------------------------------------------------------------------------------------------------------------------------------------------------------------------------------------------------------------------------------------------------------------------------------------------------------------------------------------------------------------------------------------------------------------------------------------------------------------------------------------------------------------------------------------------------------------------------------------------------------------------------------------------------------------------------------------------------------------------------------------------------------------------------------------------------------------------------------------------------------------------------------------------------------------------------------------------------------------------------------------------------------------------------------------------------------------------------------------------------------------------------------------------------------------------------------------------------------------------------------------------------------------------------------------------------------------------------------|-------------------------------------------------------------|-----|
|        |                             | 9519 Airp<br>Vis                        | CHANICAL SERVICES, Inc. Port Drive, Hanger 19 alia, CA 93277 Airframe                                                                                                                                                                                                                                                                                                                                                                                                                                                                                                                                                                                                                                                                                                                                                                                                                                                                                                                                                                                                                                                                                                                                                                                                                                                                                                                                                                                                                                                                                                                                                                                                                                                                                                                                                                                                                                                                                                                                                                                                                                                          | 1.6                                                         |     |
|        | DATE: 5/27/11               | MODEL: 58                               | ACTT: 2751.7                                                                                                                                                                                                                                                                                                                                                                                                                                                                                                                                                                                                                                                                                                                                                                                                                                                                                                                                                                                                                                                                                                                                                                                                                                                                                                                                                                                                                                                                                                                                                                                                                                                                                                                                                                                                                                                                                                                                                                                                                                                                                                                   | HOBBS: 79.1                                                 |     |
| $\neg$ | REG: N130S                  | S/N: TH-1588                            | The state of the s |                                                             |     |
| -      | 1_C/W 100 HOU               | R INSPECTION IAW BEECHCRA               | AFT MAINTENANCE FORM PA                                                                                                                                                                                                                                                                                                                                                                                                                                                                                                                                                                                                                                                                                                                                                                                                                                                                                                                                                                                                                                                                                                                                                                                                                                                                                                                                                                                                                                                                                                                                                                                                                                                                                                                                                                                                                                                                                                                                                                                                                                                                                                        | N: 118662Q.                                                 |     |
|        | 2 C/W BEECH S               | SI0166-258 R1 BY INSPECTION O           | OF FLEX DUCTS. NO DISCRE                                                                                                                                                                                                                                                                                                                                                                                                                                                                                                                                                                                                                                                                                                                                                                                                                                                                                                                                                                                                                                                                                                                                                                                                                                                                                                                                                                                                                                                                                                                                                                                                                                                                                                                                                                                                                                                                                                                                                                                                                                                                                                       | PANCIES NOTED AT THIS TIME.                                 |     |
|        | 3 C/W BEECH S               | 810553-254 BY INSPECTION OF E           | BOTH PROP GOVERNORS C                                                                                                                                                                                                                                                                                                                                                                                                                                                                                                                                                                                                                                                                                                                                                                                                                                                                                                                                                                                                                                                                                                                                                                                                                                                                                                                                                                                                                                                                                                                                                                                                                                                                                                                                                                                                                                                                                                                                                                                                                                                                                                          | CONTROL ARMS FOR PROP                                       |     |
| _      | SAFETY. NO                  | DISCREPANCIES NOTED AT TH               | IS TIME.                                                                                                                                                                                                                                                                                                                                                                                                                                                                                                                                                                                                                                                                                                                                                                                                                                                                                                                                                                                                                                                                                                                                                                                                                                                                                                                                                                                                                                                                                                                                                                                                                                                                                                                                                                                                                                                                                                                                                                                                                                                                                                                       |                                                             |     |
|        | 4 C/W BEECH S               | SI 0632-280 R1 BY INSPECTION            | FOR FUEL SEEPAGE. NO DI                                                                                                                                                                                                                                                                                                                                                                                                                                                                                                                                                                                                                                                                                                                                                                                                                                                                                                                                                                                                                                                                                                                                                                                                                                                                                                                                                                                                                                                                                                                                                                                                                                                                                                                                                                                                                                                                                                                                                                                                                                                                                                        | SCREPANCIES NOTED AT THIS                                   |     |
|        | TIME.                       |                                         |                                                                                                                                                                                                                                                                                                                                                                                                                                                                                                                                                                                                                                                                                                                                                                                                                                                                                                                                                                                                                                                                                                                                                                                                                                                                                                                                                                                                                                                                                                                                                                                                                                                                                                                                                                                                                                                                                                                                                                                                                                                                                                                                |                                                             |     |
| _      | 5 INSTALL 2 NE              | W AIR INDUCTION FILTERS P/N             | N: BA-7705.                                                                                                                                                                                                                                                                                                                                                                                                                                                                                                                                                                                                                                                                                                                                                                                                                                                                                                                                                                                                                                                                                                                                                                                                                                                                                                                                                                                                                                                                                                                                                                                                                                                                                                                                                                                                                                                                                                                                                                                                                                                                                                                    |                                                             | _   |
|        | 6 INSTALL NEV               | NOSE WHEEL BEARING SEAL                 | . P/N: 154-03200.                                                                                                                                                                                                                                                                                                                                                                                                                                                                                                                                                                                                                                                                                                                                                                                                                                                                                                                                                                                                                                                                                                                                                                                                                                                                                                                                                                                                                                                                                                                                                                                                                                                                                                                                                                                                                                                                                                                                                                                                                                                                                                              |                                                             |     |
|        | 7 REPLACED B                | RAKE INSULATOR SHIM.                    |                                                                                                                                                                                                                                                                                                                                                                                                                                                                                                                                                                                                                                                                                                                                                                                                                                                                                                                                                                                                                                                                                                                                                                                                                                                                                                                                                                                                                                                                                                                                                                                                                                                                                                                                                                                                                                                                                                                                                                                                                                                                                                                                |                                                             | 11  |
|        | 8 INSTALL OVE               | RHAULED LANDING GEAR ACT                | TUATOR MOTOR P/N: 58-380                                                                                                                                                                                                                                                                                                                                                                                                                                                                                                                                                                                                                                                                                                                                                                                                                                                                                                                                                                                                                                                                                                                                                                                                                                                                                                                                                                                                                                                                                                                                                                                                                                                                                                                                                                                                                                                                                                                                                                                                                                                                                                       | 090-1 S/N: 11856.                                           | 11  |
|        | 9 INSTALL NEV               | ALTERNATOR CONTROL REL                  | AY P/N: SM200010.                                                                                                                                                                                                                                                                                                                                                                                                                                                                                                                                                                                                                                                                                                                                                                                                                                                                                                                                                                                                                                                                                                                                                                                                                                                                                                                                                                                                                                                                                                                                                                                                                                                                                                                                                                                                                                                                                                                                                                                                                                                                                                              | -                                                           |     |
|        | 10 INSTALL OVE              | RHAULED # 5 CYLINDER P/N: 6             | 654651 S/N: 37725-1.                                                                                                                                                                                                                                                                                                                                                                                                                                                                                                                                                                                                                                                                                                                                                                                                                                                                                                                                                                                                                                                                                                                                                                                                                                                                                                                                                                                                                                                                                                                                                                                                                                                                                                                                                                                                                                                                                                                                                                                                                                                                                                           | $\wedge$ $\sim$ $\wedge$                                    |     |
|        | 11 INSPECTED E              | ELT IN ACCORDANCE WITH FAI              | R 91.207(D) (DUE APRIL 201                                                                                                                                                                                                                                                                                                                                                                                                                                                                                                                                                                                                                                                                                                                                                                                                                                                                                                                                                                                                                                                                                                                                                                                                                                                                                                                                                                                                                                                                                                                                                                                                                                                                                                                                                                                                                                                                                                                                                                                                                                                                                                     |                                                             | 6   |
| -      | L                           |                                         |                                                                                                                                                                                                                                                                                                                                                                                                                                                                                                                                                                                                                                                                                                                                                                                                                                                                                                                                                                                                                                                                                                                                                                                                                                                                                                                                                                                                                                                                                                                                                                                                                                                                                                                                                                                                                                                                                                                                                                                                                                                                                                                                | July 2 day                                                  | . 0 |
|        | Ÿ                           |                                         |                                                                                                                                                                                                                                                                                                                                                                                                                                                                                                                                                                                                                                                                                                                                                                                                                                                                                                                                                                                                                                                                                                                                                                                                                                                                                                                                                                                                                                                                                                                                                                                                                                                                                                                                                                                                                                                                                                                                                                                                                                                                                                                                | L E. TUNNELL - A&P 3275726                                  |     |
|        | PERTINENT                   | DETAILS ON FILE: W.O. 455385            | responsible only the response or that high a section of the sectio |                                                             |     |
|        |                             |                                         |                                                                                                                                                                                                                                                                                                                                                                                                                                                                                                                                                                                                                                                                                                                                                                                                                                                                                                                                                                                                                                                                                                                                                                                                                                                                                                                                                                                                                                                                                                                                                                                                                                                                                                                                                                                                                                                                                                                                                                                                                                                                                                                                |                                                             |     |
|        | A 1500                      | The second second                       | 1. K. L. 1. 1. 1. 1. 1. 1. 1. 1. 1. 1. 1. 1. 1.                                                                                                                                                                                                                                                                                                                                                                                                                                                                                                                                                                                                                                                                                                                                                                                                                                                                                                                                                                                                                                                                                                                                                                                                                                                                                                                                                                                                                                                                                                                                                                                                                                                                                                                                                                                                                                                                                                                                                                                                                                                                                | . (                                                         |     |
|        | 1                           | . ,                                     |                                                                                                                                                                                                                                                                                                                                                                                                                                                                                                                                                                                                                                                                                                                                                                                                                                                                                                                                                                                                                                                                                                                                                                                                                                                                                                                                                                                                                                                                                                                                                                                                                                                                                                                                                                                                                                                                                                                                                                                                                                                                                                                                |                                                             | *   |