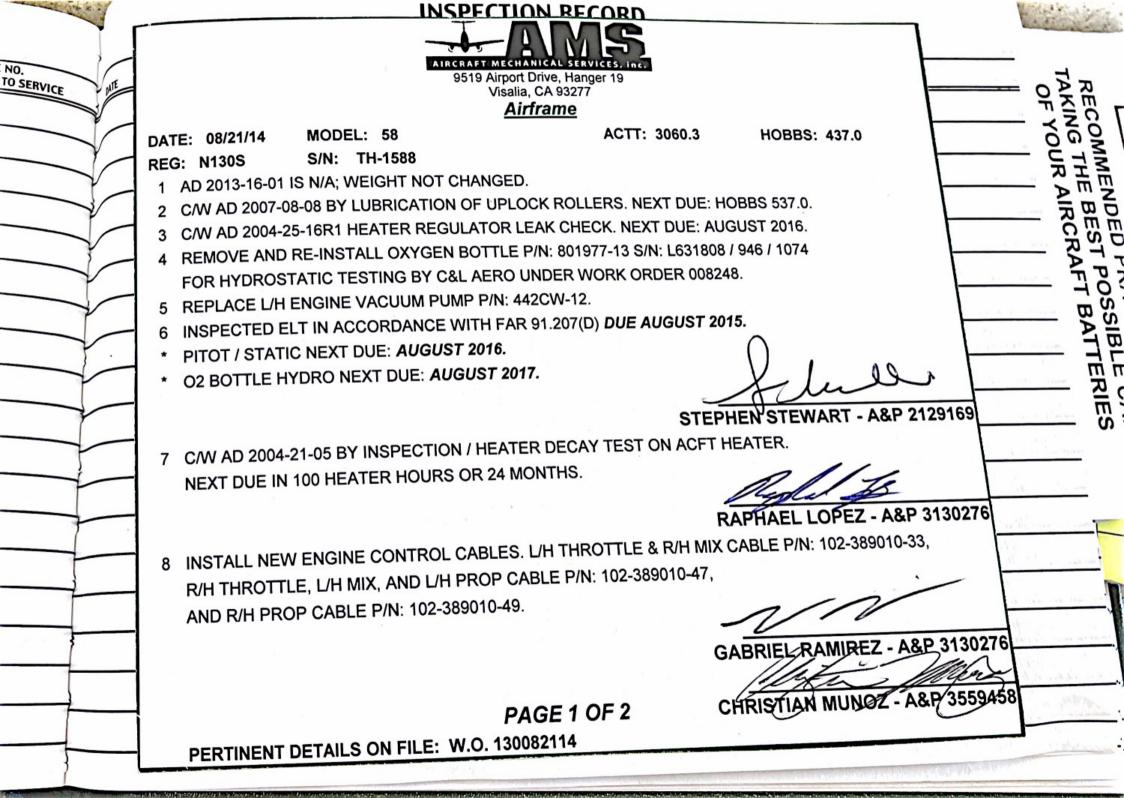

rive, Hanger 19 Visalia, CA 93277 Airframe MODEL: 58 HOBBS: 437.0 DATE: 08/21/14 ACTT: 3060.3 **REG: N130S** S/N: TH-1588 9 REPLACE PNEUMATIC FILTER P/N: AA2J4-7. 10 REPLACE L/R FUEL CAP ORINGS P/N: MS29513-338. 11 REPLACE TAXI LAMP P/N: 4626. 12 RE-SEAL LANDING GEAR ACTUATOR. 13 LUBE FLAP CABLES AND ACTUATOR. 14 REPAIR TWO CABIN FLOORBOARDS. GABRIEL RAMIREZ - A&P 3130276 15 REMOVE AND RE-INSTALL L/H OB TAILPIPE P/N: 96-950004-5S, R/H I/B TAILPIPE P/N: 96-950004-59, FWD STACKS P/N: 96-950004-33, CENTER STACKS P/N: 96-950004-29, AND AFT STACKS P/N: 96-950004-25 AFTER REPAIRS BY KNISLEY WELDING UNDER WORK ORDER 149215. 16 REPLACE L/H O/B AND R/H I/B EXHAUST GASKETS P/N: SA628260. 17 REPLACE EXHAUST BOLTS P/N: AN3C16. GABRIEL RAMIREZ - A&P 3130276

PAGE 2 OF 2

STEPHEN STEWART - A&P 2129169



|                    |                             |                       | F.A.N. 43.9                                     |          |                                          |                                 |
|--------------------|-----------------------------|-----------------------|-------------------------------------------------|----------|------------------------------------------|---------------------------------|
| DATE OF COMPLETION | AIRCRAFT TIME<br>IN SERVICE |                       | ON OF WORK PERFORMED PPROVED DATA USED          | 1974     | AGENCY & WORK PERFORME                   | CERTIFICATE NO<br>D/RETURNED TO |
|                    |                             |                       |                                                 |          | 1