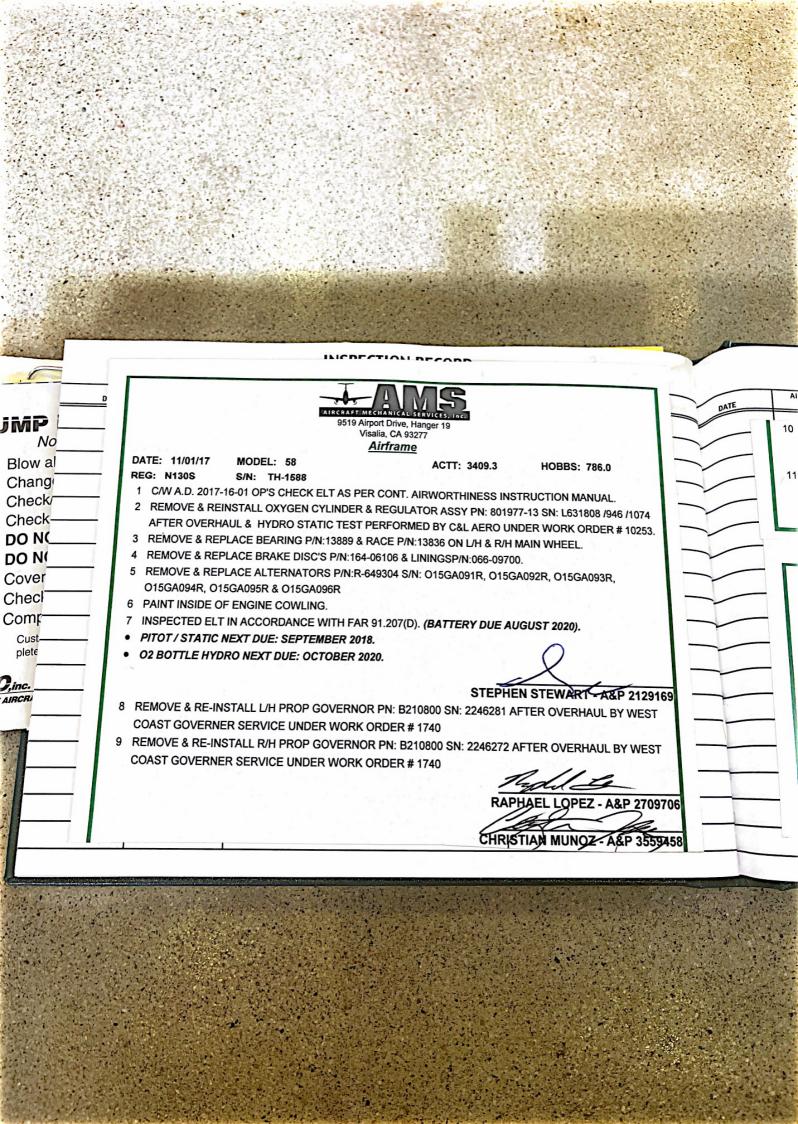

& BALANCE. - A&P 3559458 PERTINENT DETAILS ON FILE: W.O. 130020918

KIND O INSPECTION-STATUS & DISCREPANCY LIST
SIGNATURE — CERNO. OF PERSON APPROVING OR DISAPPROVING AIRCRAFT FOR SERVICE

10 REMOVE & REPLACE BOTH MIXTURE CONTROL KNOBS P/N:50-524504-3.

11 REMOVE & REPLACE R/H ENGINE EGT PROBE P/N:59180.

PERTINENT DETAILS ON FILE: W.O. 130110117



9519 Airport Drive, Hanger 19 Visalia, CA 93277

#### **Airframe**

DATE: 11/01/17 MODEL: 58 ACTT: 3409.3

HOBBS: 786.0

**REG: N130S** S/N: TH-1588

> ANNUAL INSPECTION COMPLETED THIS DATE. ALL APPLICABLE AD'S CHECKED AND C/W OR N/A AS LISTED IN AD LOG. I CERTIFY THAT THIS AIRFRAME WAS INSPECTED IN ACCORDANCE WITH ANNUAL INSPECTION AND WAS DETERMINED TO BE IN AIRWORTHY CONDITION.

APPROVED FOR RETURN TO SERVICE.

STEPHEN STEWART - IA 2129169



| DATE | AIRCRAFT TIME<br>IN SERVICE | SIGNATURE -                | KIND OF INSPECTION-STATUS & DIS<br>CERT. NO. OF PERSON APPROVING OR DIS | CREPANCY LIST<br>APPROVING AIRCRAFT FOR SERVICE |
|------|-----------------------------|----------------------------|-------------------------------------------------------------------------|-------------------------------------------------|
|      |                             |                            |                                                                         |                                                 |
|      |                             | 9519 Air                   | port Drive, Hanger 19<br>salia, CA 93277                                |                                                 |
| DA   | TE: 09/27/16